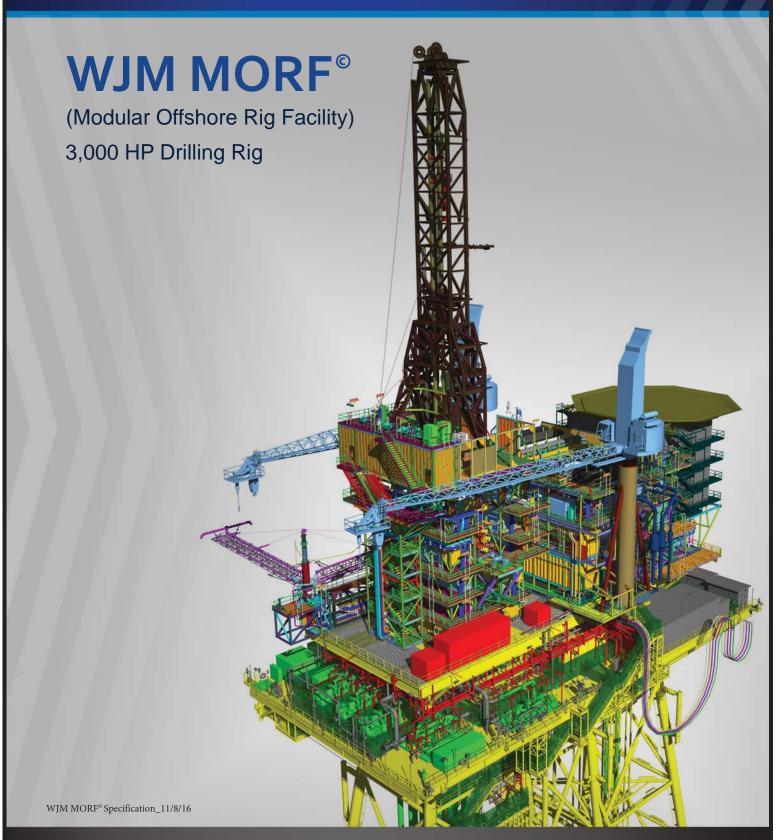

# WJM MORF<sup>©</sup> (MODULAR OFFSHORE RIG FACILITY)

## DRILLING EQUIPMENT STRUCTURE (DES) -**DRILLFLOOR STRUCTURE**

#### MAST

152 ft freestanding mast with API rated hook load of 1,500,000 lb. Racking capability of 30,000 ft of 5-1/2" drill pipe (or 5-1/2" & 4-1/2").

#### **DRAWWORKS**

3,000 HP unitized gear driven electric drawworks with dual disc brakes, sized for 1-3/4" drill line. Driven by three (3) 1,150 HP AC electric motors. Equipped with one (1) crown block protecting device.

#### **TOPDRIVE**

1,150 HP AC topdrive. Rated at 63,000 ft-lbs continuous torque.

#### **ROTARY**

49-1/2" rotary table. Hydraulically driven torque capacity of 40,000 ft-lbs. Maximum speed of 40 rpm.

### DRILLING EQUIPMENT STRUCTURE (DES)